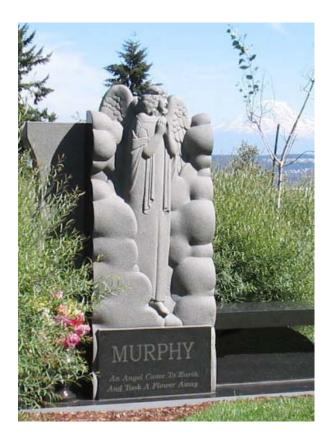

We produce all types of memorials, from classic traditional styles to completely custom pieces that are as unique as the person's life that you are memorializing.

You can choose from one of our beautiful standard designs or create a truly personalized piece of artwork.