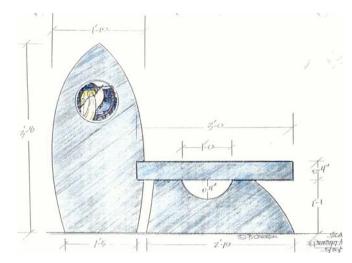

Whether you are choosing a classic monument design or working with our artists to create a completely unique piece, our experienced craftsman carefully carve, etch and polish your memories permanently into granite.

We produce all types of memorials, from classic traditional styles to completely custom pieces that are as unique as the person's life that you are memorializing.

You can choose from one of our beautiful standard designs or create a truly personalized piece of artwork.