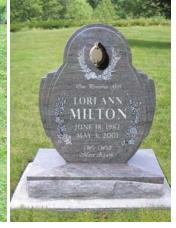

Whether you are choosing a classic monument design or working with our artists to create a completely unique piece, our experienced craftsman carefully carve, etch and polish your memories permanently into granite.

We produce all types of memorials, from classic traditional styles to completely custom pieces that are as unique as the person's life that you are memorializing.

You can choose from one of our beautiful standard designs or create a truly personalized piece of artwork.