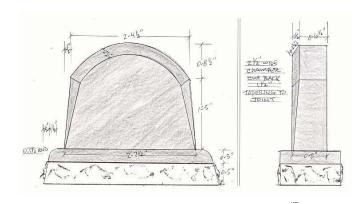

Whether you are choosing a classic monument design or working with our artists to create a completely unique piece, our experienced craftsman carefully carve, etch and polish your memories permanently into granite.

We produce all types of memorials, from classic traditional styles to completely custom pieces that are as unique as the person's life that you are memorializing.

You can choose from one of our beautiful standard designs or create a truly personalized piece of artwork.