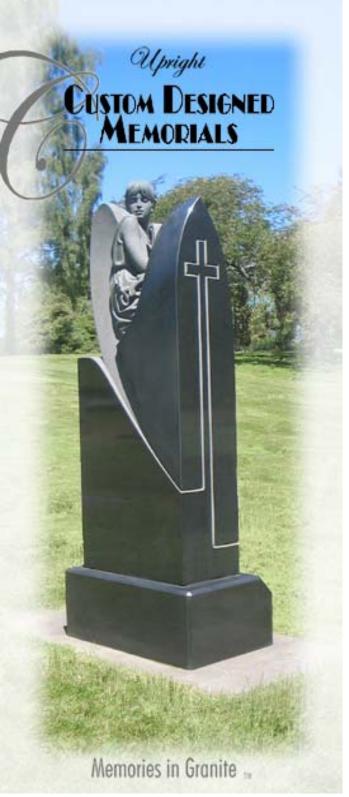

We produce all types of memorials, from classic traditional styles to completely custom pieces that are as unique as the person's life that you are memorializing.

You can choose from one of our beautiful standard designs or create a truly personalized piece of artwork.