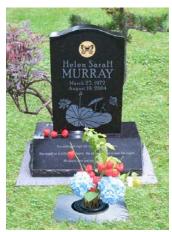

Whether you are choosing a classic monument design or working with our artists to create a completely unique piece, our experienced craftsman carefully carve, etch and polish your memories permanently into granite.

We produce all types of memorials, from classic traditional styles to completely custom pieces that are as unique as the person's life that you are memorializing.

You can choose from one of our beautiful standard designs or create a truly personalized piece of artwork.