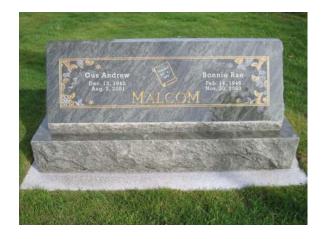

Whether you are choosing a classic monument design or working with our artists to create a completely unique piece, our experienced craftsman carefully carve, etch and polish your memories permanently into granite.

We produce all types of memorials, from classic traditional styles to completely custom pieces that are as unique as the person's life that you are memorializing.

You can choose from one of our beautiful standard designs or create a truly personalized piece of artwork.