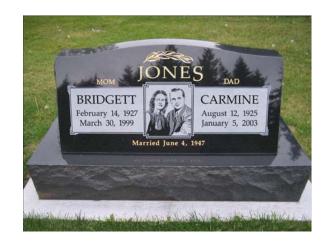

Whether you are choosing a classic monument design or working with our artists to create a completely unique piece, our experienced craftsman carefully carve, etch and polish your memories permanently into granite.

We produce all types of memorials, from classic traditional styles to completely custom pieces that are as unique as the person's life that you are memorializing.

You can choose from one of our beautiful standard designs or create a truly personalized piece of artwork.